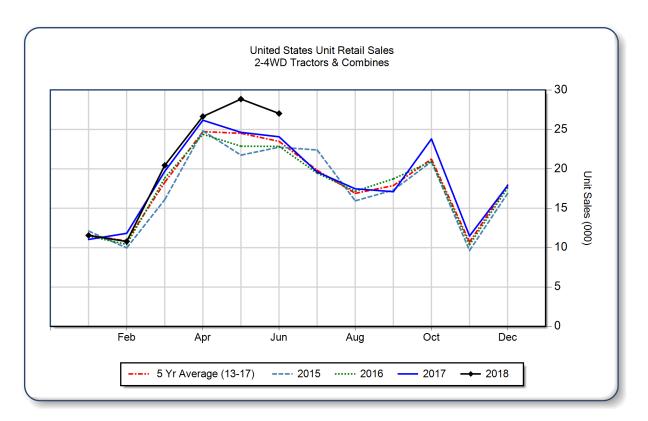

## **AEM United States Ag Tractor and Combine Report June 2018**

Copyright, AEM. All rights reserved. If data is referenced, please acknowledge AEM as the source.

|                                | June   |        |      | YTD - June |         |      | Beginning<br>Inventory |
|--------------------------------|--------|--------|------|------------|---------|------|------------------------|
|                                | 2018   | 2017   | %Chg | 2018       | 2017    | %Chg | Jun 2018               |
| 2WD Farm Tractors              |        |        | ,    |            |         |      |                        |
| < 40 HP                        | 18,558 | 16,095 | 15.3 | 84,399     | 77,961  | 8.3  | 84,543                 |
| 40 < 100 HP                    | 6,278  | 6,046  | 3.8  | 29,327     | 28,403  | 3.3  | 34,532                 |
| 100+ HP                        | 1,540  | 1,331  | 15.7 | 8,508      | 8,374   | 1.6  | 8,409                  |
| <b>Total 2WD Farm Tractors</b> | 26,376 | 23,472 | 12.4 | 122,234    | 114,738 | 6.5  | 127,484                |
| 4WD Farm Tractors              | 197    | 160    | 23.1 | 1,082      | 1,029   | 5.2  | 729                    |
| <b>Total Farm Tractors</b>     | 26,573 | 23,632 | 12.4 | 123,316    | 115,767 | 6.5  | 128,213                |
| Self-Prop Combines             | 461    | 444    | 3.8  | 2,011      | 1,669   | 20.5 | 960                    |